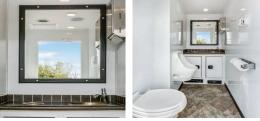

## JTG Stylish 2 Station Mini

Don't have much space to spare? This compact unit will nestle comfortably in the corner of any event, providing a mega-dose of convenience. It features two private restrooms, and an optional urinal. Each restroom boasts its own sink and mirror for a good-and-comfortable wash-up.

## Here's what the 2 station Mini Stylish offers:

- Men's and Women's rooms
- 2 Stalls
- 2 Sinks
- 1 Urinal
- Central air conditioning and heat
- LED lighting
- LED exterior lights
- Stainless steel sinks
- Minimalistic modern look
- Complete music and sound systems
- Large mirrors
- Skylights
- 150 gallon fresh water tank
- And more...