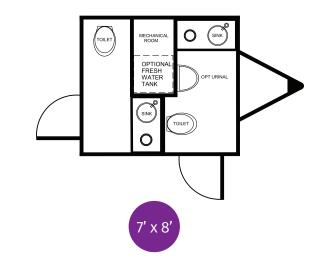

## JTG Stylish 2 Station Mini

Don't have much space to spare? This compact unit will nestle comfortably in the corner of any event, providing a mega-dose of convenience. It features two private restrooms, and an optional urinal. Each restroom boasts its own sink and mirror for a good-and-comfortable wash-up.

## Here's what the 2 station Mini Stylish offers:

- Men's and Women's rooms
- 2 Stalls
- 2 Sinks
- 1 Urinal
- Central air conditioning and heat
- LED lighting
- LED exterior lights
- Stainless steel sinks
- Minimalistic modern look
- Complete music and sound systems
- Large mirrors
- Skylights
- 150 gallon fresh water tank
- And more...