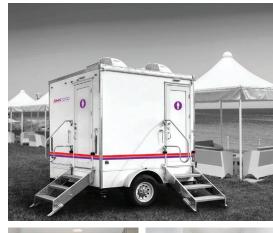

## JTG Stylish 2 Station Mini

Don't have much space to spare? This compact unit will nestle comfortably in the corner of any event, providing a mega-dose of convenience. It features two private restrooms, and an optional urinal. Each restroom boasts its own sink and mirror for a good-and-comfortable wash-up.

Take me to the boondocks! This unit goes anywhere with an optional on-board fresh water tank and VIP To Go electricity generator.

Pamper your guests. This unit sports a sleek, modern interior, and provides the ultimate in privacy, comfort, and convenience.