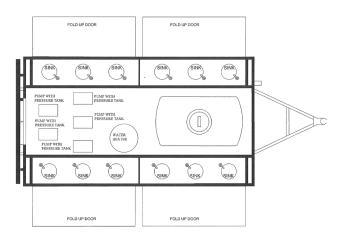

## JTG 12 Station Sink Trailer

Whether you're hosting an event, or serving large crowds long term, this unit is both practical and aesthetically pleasing. Two rows of 6 sinks make for a total of 12 sinks, and provide both hot and cold running water. Enjoy these 12 station trailers for your street fairs, pop-up kitchens and stores, farms, and more.

## Here's what the 12 Station Sink Trailer offers:

- · Hot and Cold water
- 500-gallon freshwater tank (good for over 1000 uses)
- 700-gallon waste tank
- 12 sinks (6 on each side)
- Spacious stainless steel sink and counter space for easy cleaning.
- Large bright strong outdoor lighting on each corner
- Multifold paper dispensers at each sink
- Large mirrors for your comfort
- And more...