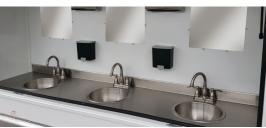

## Here's what the 12 Station Sink Trailer offers:

- · Hot and Cold water
- 500-gallon freshwater tank (good for over 1000 uses)
- 700-gallon waste tank
- 12 sinks (6 on each side)
- Spacious stainless steel sink and counter space for easy cleaning.
- Large bright strong outdoor lighting on each corner
- Multifold paper dispensers at each sink
- Large mirrors for your comfort
- And more...