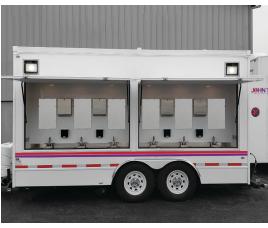

## JTG 12 Station Sink Trailer

Whether you're hosting an event, or serving large crowds long term, this unit is both practical and aesthetically pleasing. Two rows of 6 sinks make for a total of 12 sinks, and provide both hot and cold running water. Enjoy these 12 station trailers for your street fairs, pop-up kitchens and stores, farms, and more.

## Here's what the 12 Station Sink Trailer offers:

- · Hot and Cold water
- 500-gallon freshwater tank (good for over 1000 uses)
- 700-gallon waste tank
- 12 sinks (6 on each side)
- Spacious stainless steel sink and counter space for easy cleaning.
- Large bright strong outdoor lighting on each corner
- Multifold paper dispensers at each sink
- Large mirrors for your comfort
- And more...