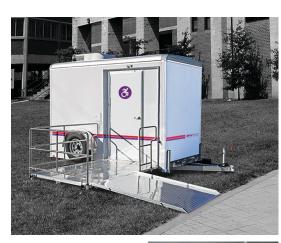

## JTG Single ADA

No-guests-left-behind with this ADA luxury restroom unit. The handicap accessible unit is large enough to host a wheelchair, and offers a ramp and bars on the walls for better access. This unit conforms to ADA standards.

Take me anywhere! No utility hookup needed with 2 optional built-in fresh water tanks and electricity generator.

Host in style. This unit features parquet, hardwood flooring, marble sinks, large mirrors, and a warm two-tone finish.