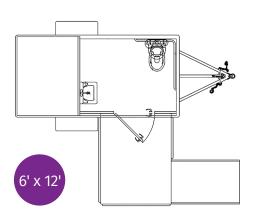

## JTG Single ADA

No-guests-left-behind with this ADA luxury restroom unit. The handicap accessible unit is large enough to host a wheelchair, and offers a ramp and bars on the walls for better access. This unit conforms to ADA standards.

## Here's what the Single ADA Vegas offers:

- 1 ADA
- 1 Sink
- · Central air conditioning and heat
- LED lighting
- LED exterior lights
- Stainless steel sinks
- Minimalistic modern look
- · Complete music and sound systems
- Large mirrors
- Skylights
- 150 gallon fresh water tank
- And more...