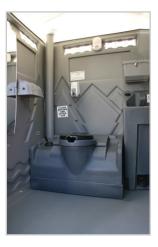

## **Features & Specifications**

- Vanity area
- Full-length wall mirror
- ▶ 3 Coat / purse hooks
- Courtesy shelf
- Paper tower dispenser
- Lotion spray dispenser
- Motion-activated light

- Pro-22 Hand Wash Station
- Sanitary foot-controlled flush mechanism
- Sink operates via foot control
- Smooth, contemporary design
- Outside occupancy indicator
- Easy-to-use interior lock