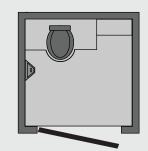

The Ambassador Flush Deluxe Oversize A roomy, upscale spacious interior unit that is full with style and function, the Ambassador Flush Deluxe Oversize provides added luxury of flush and wash capability with a extra large interior for special gatherings or for family convenience. The stylish, modern interior is strategically configured to allow for a roomy and spacious environment. Fresh water flows in both the sink and toilet and sanitary foot pedals provide convenient, hands free use. End user comfort is maximized by extra amenities such as a recirculating toilet and vanity area with sink, soap, and mirror and much more.

Hight: 86.5" Width: 61" Depth: 61"

## **Features & Specifications**

- Vanity area
- Full-length wall mirror
- ▶ 3 Coat / purse hooks
- Courtesy shelf
- Paper tower dispenser
- Lotion spray dispenser
- Motion-activated light

- Pro-22 Hand Wash Station
- Sanitary foot-controlled flush mechanism
- Sink operates via foot control
- Smooth, contemporary design
- Outside occupancy indicator
- Easy-to-use interior lock