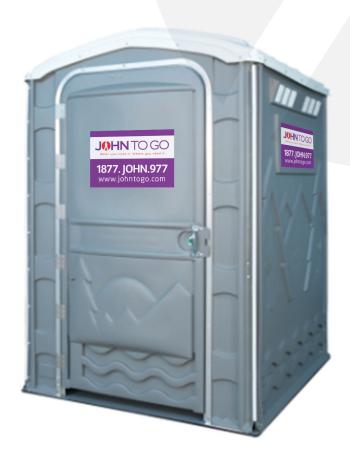

The Ambassador Flush Deluxe Oversize A roomy, upscale spacious interior unit that is full with style and function, the Ambassador Flush Deluxe Oversize provides added luxury of flush and wash capability with a extra large interior for special gatherings or for family convenience. The stylish, modern interior is strategically configured to allow for a roomy and spacious environment. Fresh water flows in both the sink and toilet and sanitary foot pedals provide convenient, hands free use. End user comfort is maximized by extra amenities such as a recirculating toilet and vanity area with sink, soap, and mirror and much more.

## **Features & Specifications**

- Vanity area
- Full-length wall mirror
- ▶ 3 Coat / purse hooks
- Courtesy shelf
- Paper tower dispenser
- Lotion spray dispenser
- Motion-activated light

- Pro-22 Hand Wash Station
- Sanitary foot-controlled flush mechanism
- Sink operates via foot control
- Smooth, contemporary design
- Outside occupancy indicator
- Easy-to-use interior lock