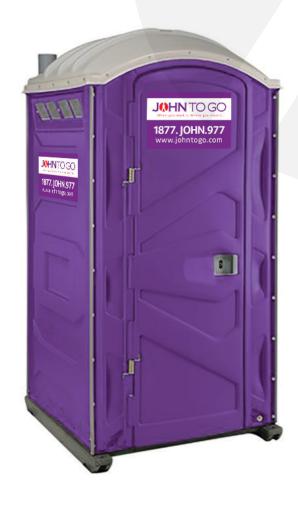

The John To Go construction unit features a clean and well–maintained portable toilet. The construction John To Go unit is the highest quality construction restroom in the market. For your comfort, we use only the best cleaning and deodorizing chemicals on the market. Our high level of service and capability to accommodate any size group or function, makes John To Go the leader in the industry.