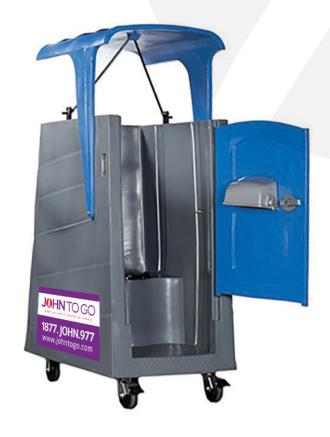

The Hi–Rise Unit is a completely self–contained and highly portable unit that goes where the work is. Designed specifically for high rise construction, the unit rolls into construction elevators with its tough steel castors or is easily lifted by a crane by a sturdy sling. The tough exterior provides privacy and stands up to the rigors of construction. This facility saves time and money by placing the toilet in close proximity to the workforce.

## Features & Specifications

- Designed exclusively for high rise construction projects
- Equipped with a sturdy sling for lifting with a crane
- Strong steel frame and tough polyethylene construction
- ▶ Tough steel locking casters