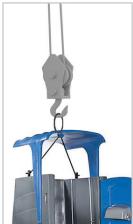

The Hi–Rise Unit is a completely self–contained and highly portable unit that goes where the work is. Designed specifically for high rise construction, the unit rolls into construction elevators with its tough steel castors or is easily lifted by a crane by a sturdy sling. The tough exterior provides privacy and stands up to the rigors of construction. This facility saves time and money by placing the toilet in close proximity to the workforce.

## Features & Specifications

- Designed exclusively for high rise construction projects
- Equipped with a sturdy sling for lifting with a crane
- Strong steel frame and tough polyethylene construction
- ▶ Tough steel locking casters