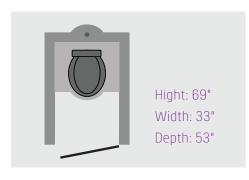

## Features & Specifications

- Designed exclusively for high rise construction projects
- Equipped with a sturdy sling for lifting with a crane
- Strong steel frame and tough polyethylene construction
- ▶ Tough steel locking casters