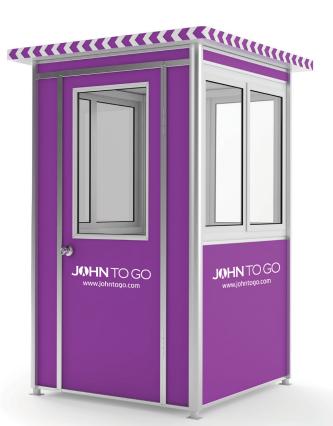

Safe. Secure. Convenient. Built from the ground up, we design, manufacture, and assemble our booths, and rent them directly to you - we pass the savings right onto you at remarkably competitive prices.

Booth Size: 4' x 4' - Hight: 82"

## Features

- **Double layer of durable aluminum panels**
- Filled with weather-resistant foam insulation
- Engineered for maximum natural lighting
- Large door opening with window
- Full-size 36" tall sliding windows
- 4" Roof overhang all around
- Galvanized diamond floor plate
- Solid steel base frame
- Spacious interior
- Built-in desk with drawer
- Door knob with lock and key
- Bright ceiling light for nighttime
- Two 110V outlets and light switch
- Easily powered with standard extension cord
- Forkliftable base frame
- Assembled and ready to use
- Moderate weight heavy enough for stability, light enough to relocate as needed.