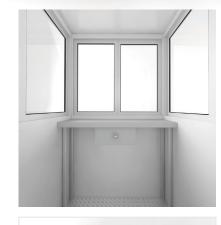

## Features

- **Double layer of durable aluminum panels**
- Filled with weather-resistant foam insulation
- Engineered for maximum natural lighting
- Large door opening with window
- Full-size 36" tall sliding windows
- 4" Roof overhang all around
- Galvanized diamond floor plate
- Solid steel base frame
- Spacious interior
- Built-in desk with drawer
- Door knob with lock and key
- Bright ceiling light for nighttime
- Two 110V outlets and light switch
- Easily powered with standard extension cord
- Forkliftable base frame
- Assembled and ready to use
- Moderate weight heavy enough for stability, light enough to relocate as needed.