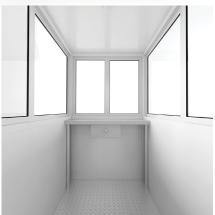

## **Features**

- ▶ Double layer of durable aluminum panels
- ▶ Filled with weather-resistant foam insulation
- **▶** Engineered for maximum natural lighting
- Large door opening with window
- ▶ Full-size 36" tall sliding windows
- ▶ 4" Roof overhang all around
- Galvanized diamond floor plate
- ▶ Solid steel base frame
- Spacious interior
- Built-in desk with drawer
- Door knob with lock and key
- **▶** Bright ceiling light for nighttime
- ▶ Two 110V outlets and light switch
- ▶ Easily powered with standard extension cord
- ▶ Forkliftable base frame
- Assembled and ready to use
- Moderate weight heavy enough for stability, light enough to relocate as needed.