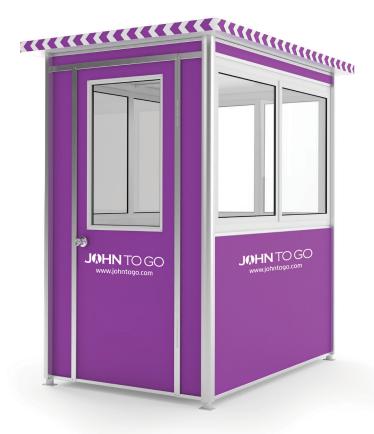

Safe. Secure. Convenient. Built from the ground up, we design, manufacture, and assemble our booths, and rent them directly to you – we pass the savings right onto you at remarkably competitive prices.

Booth Size: 4' x 6' - Hight: 82"

## **Features**

- ▶ Double layer of durable aluminum panels
- ▶ Filled with weather-resistant foam insulation
- **▶** Engineered for maximum natural lighting
- Large door opening with window
- ▶ Full-size 36" tall sliding windows
- ▶ 4" Roof overhang all around
- Galvanized diamond floor plate
- ▶ Solid steel base frame
- Spacious interior
- Built-in desk with drawer
- Door knob with lock and key
- **▶** Bright ceiling light for nighttime
- ▶ Two 110V outlets and light switch
- ▶ Easily powered with standard extension cord
- ▶ Forkliftable base frame
- Assembled and ready to use
- Moderate weight heavy enough for stability, light enough to relocate as needed.