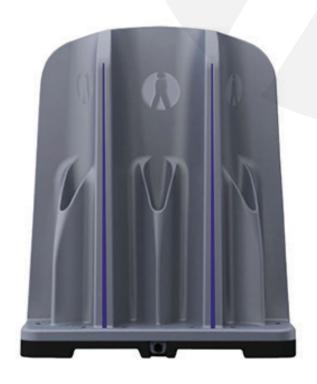

ooking for a solution to backed-up lines at concerts, races or other special events where adult beverages are consumed? Check out the Urinal Unit. Built within the shell of an Enhanced Access Unit (EAU), this portable restroom can service up to four men comfortably at one time. The trough tanks mimic expensive plumbed troughs found in many arenas and stadiums at a fraction of the cost.

## Features & Specifications

- A convenient walk-through shell
- ► Two 70-gallon urinal trough waste tanks
- Multiple service ports located inside the unit at either end of both trough tanks
- High molecular-weight material with extra
  UV protection ensures that your units will continue to look new through years of work
- Perfect for high traffic special events