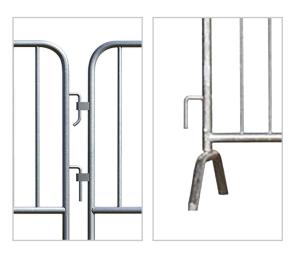

Utilizing the innovative hook and sleeve system, the barricades are freestanding and can be put up just about anywhere without digging posts.

For large projects spanning over many miles, rely on JTG to deliver with easy and speed. Our large storage capabilities ensure that we have miles of panels available for your projects with superquick delivery options.

## Features & Specifications

- Heavy-duty welded steel
- ▶ Repositions easily
- ▶ Secure and simple hook and sleeve installation
- ▶ Freestanding design
- ▶ No posts, digging or sandbags necessary
- Ideal for construction, worksites, crowd control, traffic control, security protection