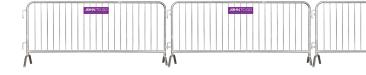

Utilizing the innovative hook and sleeve system, the barricades are freestanding and can be put up just about anywhere without digging posts.

For large projects spanning over many miles, rely on JTG to deliver with easy and speed. Our large storage capabilities ensure that we have miles of panels available for your projects with superquick delivery options.

Size: 8' x 3'