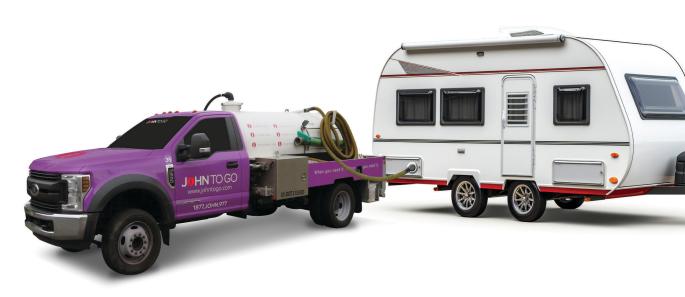

Do you rely on a septic tank for your RV, studio trailer or mobile home? Don't stress about your tank space or the unpleasant, yet necessary, task of emptying your tank. The JTG professionals will ensure that you stay where the fun is while we handle your pump-outs.

Your motorhome or travel trailer will typically feature a black tank for sewage and a grey tank for wastewater. Whichever system you use, you can rely on us for a one-time cleaning or regular pump-outs along your journey, and JTG will handle the job efficiently.