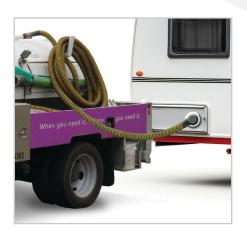

Do you rely on a septic tank for your RV, studio trailer or mobile home? Don't stress about your tank space or the unpleasant, yet necessary, task of emptying your tank. The JTG professionals will ensure that you stay where the fun is while we handle your pump-outs.

Your motorhome or travel trailer will typically feature a black tank for sewage and a grey tank for wastewater. Whichever system you use, you can rely on us for a one-time cleaning or regular pump-outs along your journey, and JTG will handle the job efficiently.